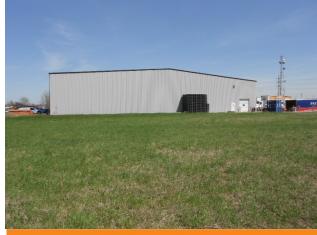

## ACCORD COMMERCIAL TEAM

101 N. Harlem Ave., Sioux Falls SD For Sale: \$2,650,000 For Lease: \$5.25 per sg.ft. NNN

| Building Size:   | 45,646 sq. ft.          |
|------------------|-------------------------|
| Lot Size:        | 6.57 acres              |
| Year Built:      | 1996                    |
| Construction:    | Steel frame, metal skin |
| Parcel #:        | 64465                   |
| Taxes:           | \$44,472.54             |
| Zoning:          | I-1 Industrial          |
| Sidewall Height: | 24 feet                 |
| Dock Doors:      | 3                       |
|                  |                         |

This is a very nice industrial building originally built as a 195' X 150' distribution warehouse in 1996 with subsequent 80' X 150' addition constructed in approximately 2005. In addition to the warehouse space, the building features office space (114'8" X 41') on the main level with an equal amount of office / storage space on a second level. The building is offered for sale at \$2,650,000 or for lease at \$5.25 per square foot NNN. This building features in-floor heat in most of the warehouse space (except the addition which has unit heat), an air exchanger, three enclosed dock high doors, two exterior semi loading docks, six 20' X 14' overhead grade level doors (4 of which are in same bay providing two truck drive-through capacity) as well as a 10' X 10' overhead grade level door, nicely appointed office space with private offices, work areas, break room, rest rooms, a warehouse office and rest room, internal automatic overhead doors between the bays, a sprinkler system, floor drains and extra land to the west for expansion or development. This property is currently leased by Dakota Beverage and will become available on May 1, 2014 (or possibly sooner). Please contact listing broker for showing instructions as tenant is operating in this space.