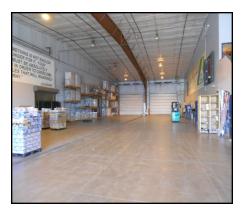

This is a very nice industrial building originally built as a 195' X 150' distribution warehouse in 1996 with subsequent 80' X 150' addition constructed in approximately 2005. In addition to the warehouse space, the building features office space (114'8" X 41') on the main level with an equal amount of office / storage space on a second level. The building is offered for sale at \$2,650,000 or for lease at \$5.25 per square foot NNN. This building features in-floor heat in most of the warehouse space (except the addition which has unit heat), an air exchanger, three enclosed dock high doors, two exterior semi loading docks, six 20' X 14' overhead grade level doors (4 of which are in same bay providing two truck drive-through capacity) as well as a 10' X 10' overhead grade level door, nicely appointed office space with private offices, work areas, break room, rest rooms, a warehouse office and rest room, internal automatic overhead doors between the bays, a sprinkler system, floor drains and extra land to the west for expansion or development. This property is currently leased by Dakota Beverage and will become available on May 1, 2014 (or possibly sooner). Please contact listing broker for showing instructions as tenant is operating in this space.