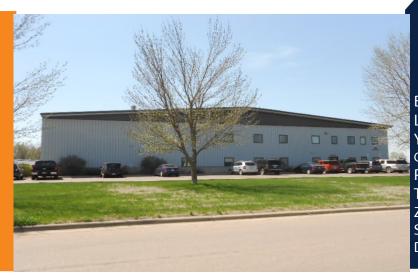

## ACCORD COMMERCIAL TEAM

101 N. Harlem Ave., Sioux Falls SD For Sale: \$2,650,000 For Lease: \$5.25 per sg.ft. NNN

| Building Size:   | 45,646 sq. ft.          |
|------------------|-------------------------|
| Lot Size:        | 6.57 acres              |
| Year Built:      | 1996                    |
| Construction:    | Steel frame, metal skin |
| Parcel #:        | 64465                   |
| Taxes:           | \$44,472.54             |
| Zoning:          | I-1 Industrial          |
| Sidewall Height: | 24 feet                 |
| Dock Doors:      | 3                       |
|                  |                         |

This is a very nice industrial building originally built as a 195' X 150' distribution warehouse in 1996 with subsequent 80' X 150' addition constructed in approximately 2005. In addition to the warehouse space, the building features office space (114'8" X 41') on the main level with an equal amount of office / storage space on a second level. The building is offered for sale at \$2,650,000 or for lease at \$5.25 per square foot NNN. This building features in-floor heat in most of the warehouse space (except the addition which has unit heat), an air exchanger, three enclosed dock high doors, two exterior semi loading docks, six 20' X 14' overhead grade level doors (4 of which are in same bay providing two truck drive-through capacity) as well as a 10' X 10' overhead grade level door, nicely appointed office space with private offices, work areas, break room, rest rooms, a warehouse office and rest room, internal automatic overhead doors between the bays, a sprinkler system, floor drains and extra land to the west for expansion or development. This property is currently leased by Dakota Beverage and will become available on May 1, 2014 (or possibly sooner). Please contact listing broker for showing instructions as tenant is operating in this space.