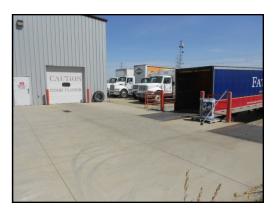

This is a very nice industrial building originally built as a 195' X 150' distribution warehouse in 1996 with subsequent 80' X 150' addition constructed in approximately 2005. In addition to the warehouse space, the building features office space (114'8" X 41') on the main level with an equal amount of office / storage space on a second level. The building is offered for sale at \$2,650,000 or for lease at \$5.25 per square foot NNN. This building features in-floor heat in most of the warehouse space (except the addition which has unit heat), an air exchanger, three enclosed dock high doors, two exterior semi loading docks, six 20' X 14' overhead grade level doors (4 of which are in same bay providing two truck drive-through capacity) as well as a 10' X 10' overhead grade level door, nicely appointed office space with private offices, work areas, break room, rest rooms, a warehouse office and rest room, internal automatic overhead doors between the bays, a sprinkler system, floor drains and extra land to the west for expansion or development. This property is currently leased by Dakota Beverage and will become available on May 1, 2014 (or possibly sooner). Please contact listing broker for showing instructions as tenant is operating in this space.