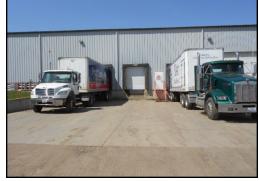

This is a very nice industrial building originally built as a 195' X 150' distribution warehouse in 1996 with subsequent 80' X 150' addition constructed in approximately 2005. In addition to the warehouse space, the building features office space (114'8" X 41') on the main level with an equal amount of office / storage space on a second level. The building is offered for sale at \$2,650,000 or for lease at \$5.25 per square foot NNN. This building features in-floor heat in most of the warehouse space (except the addition which has unit heat), an air exchanger, three enclosed dock high doors, two exterior semi loading docks, six 20' X 14' overhead grade level doors (4 of which are in same bay providing two truck drive-through capacity) as well as a 10' X 10' overhead grade level door, nicely appointed office space with private offices, work areas, break room, rest rooms, a warehouse office and rest room, internal automatic overhead doors between the bays, a sprinkler system, floor drains and extra land to the west for expansion or development. This property is currently leased by Dakota Beverage and will become available on May 1, 2014 (or possibly sooner). Please contact listing broker for showing instructions as tenant is operating in this space.