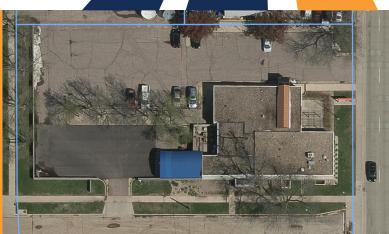

This centrally located, one-acre site is offered for sale at \$1,550,000. Alternatively, the office building located on the site is offered for lease at \$13.00 per square foot gross plus utilities for the 5,840 square feet of main floor space and \$8.00 per square foot gross plus utilities for the 3,463 square feet of lower-level space.

Located right on busy Minnesota Ave., between 22<sup>nd</sup> and 26<sup>th</sup> Streets with daily vehicle traffic of 20,900, this site offers great visibility and multiple options for a new owner or tenant from continued use as an office building to a one-acre redevelopment opportunity in the heart of growing Sioux Falls, SD.

## FOR SALE \$1,450,000 FOR LEASE \$8-\$13/SQ FT

- Parcel Number: 27944
- Legal Description: Tracts A&B Cenrad Addition & N ½ vacated 23rd St.
- Traffic Count (2023): 20,900
- · Zoning: C-2 Commercial (Minnesota Ave. frontage) and office (back of lot)
- Parking: Paved, on-site parking lot with access to Minnesota Ave. & Spring Ave. in rear
- · Signage: Monument and building signage