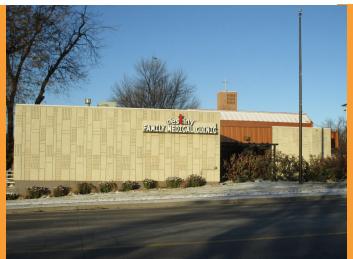

This centrally located, one-acre site is offered for sale at \$1,550,000. Alternatively, the office building located on the site is offered for lease at \$13.00 per square foot gross plus utilities for the 5,840 square feet of main floor space and \$8.00 per square foot gross plus utilities for the 3,463 square feet of lower-level space.

Located right on busy Minnesota Ave., between 22<sup>nd</sup> and 26<sup>th</sup> Streets with daily vehicle traffic of 20,900, this site offers great visibility and multiple options for a new owner or tenant from continued use as an office building to a one-acre redevelopment opportunity in the heart of growing Sioux Falls, SD.

## 1417 S Minnesota Ave., Sioux Falls, SD

## FOR SALE \$1,450,000 FOR LEASE \$8-\$13/SQ FT

- Parcel Number: 27944
- Legal Description: Tracts A&B Cenrad Addition & N ½ vacated 23rd St.
- Traffic Count (2023): 20,900
- · Zoning: C-2 Commercial (Minnesota Ave. frontage) and office (back of lot)
- Parking: Paved, on-site parking lot with access to Minnesota Ave. & Spring Ave. in rear
- · Signage: Monument and building signage