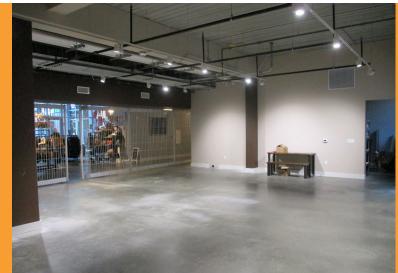

This offering is for 1,600 square feet of prime retail space located in the Jones 421 Building in thriving downtown Sioux Falls This space is located across the street from the Levitt Shell which draws thousands of people to the location during the summer months. The space is offered for sublease for the remainder of the lease term that runs through April 30, 2021. The Landlord is also willing to enter into a direct lease with the new tenant for a longer term if desired. This space features an open space for retail display as well as a back room for storage. This is a great location for a boutique or similar retail use to take advantage of the foot traffic in this building. The space has a vent for a hood, so restaurant use is also a possibility. Other retail tenants on the first floor of this building include The Source Roastery + Taproom, Swamp Daddy's Cajun Kitchen, Papa Woody's Wood Fire Pizza, MK Threads, Intoxibakes, Sharing the Dream in Guatemala, Bella Rosa Floral and others. This listing gives you the opportunity to add your business to this great tenant roster and take advantage of the built in traffic to this downtown destination.

## FOR LEASE | \$25/SF GROSS

- Square Footage: 1,600
- Zoning: Downtown PUD
- Lease Type: Gross
- Signage: Directory & Interior
  Signage Available
- Features: Exhaust Vent, Back Room Storage, Natural Light & Open Floorplan