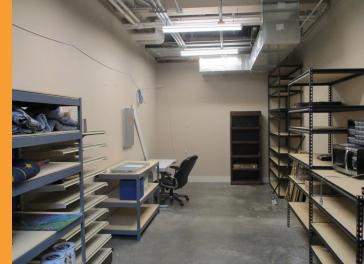

This offering is for 1,600 square feet of prime retail space located in the Jones 421 Building in thriving downtown Sioux Falls This space is located across the street from the Levitt Shell which draws thousands of people to the location during the summer months. The space is offered for sublease for the remainder of the lease term that runs through April 30, 2021. The Landlord is also willing to enter into a direct lease with the new tenant for a longer term if desired. This space features an open space for retail display as well as a back room for storage. This is a great location for a boutique or similar retail use to take advantage of the foot traffic in this building. The space has a vent for a hood, so restaurant use is also a possibility. Other retail tenants on the first floor of this building include The Source Roastery + Taproom, Swamp Daddy's Cajun Kitchen, Papa Woody's Wood Fire Pizza, MK Threads, Intoxibakes, Sharing the Dream in Guatemala, Bella Rosa Floral and others. This listing gives you the opportunity to add your business to this great tenant roster and take advantage of the built in traffic to this downtown destination.

## FOR LEASE | \$25/SF GROSS

- Square Footage: 1,600
- Zoning: Downtown PUD
- Lease Type: Gross
- Signage: Directory & Interior
  Signage Available
- Features: Exhaust Vent, Back Room Storage, Natural Light & Open Floorplan